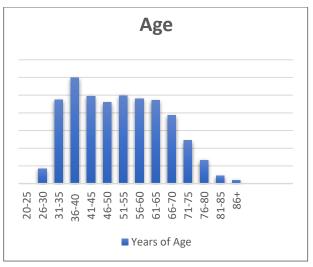

#### **Medical Doctor Practice Demographics**

| BARBOUR  |                                        |    |
|----------|----------------------------------------|----|
|          | Anatomic/Clinical Pathology            | 1  |
|          | Family Practice                        | 5  |
|          | Pediatrics                             | 1  |
|          | Psychiatry                             | 1  |
| BERKELEY |                                        |    |
|          | Addiction Medicine                     | 2  |
|          | Anatomic/Clinical Pathology            | 3  |
|          | Anesthesiology                         | 9  |
|          | Cardiovascular Disease                 | 7  |
|          | Child and Adolescent Psychiatry        | 1  |
|          | Clinical Pathology                     | 1  |
|          | Cosmetic Surgery                       | 1  |
|          | Dermatology                            | 3  |
|          | Diagnostic Radiology                   | 2  |
|          | Emergency Medicine                     | 10 |
|          | Endocrinology Diabetes and Metabolism  | 2  |
|          | Family Practice                        | 39 |
|          | Gastroenterology                       | 2  |
|          | General Practice                       | 2  |
|          | General Preventive Medicine            | 1  |
|          | General Surgery                        | 6  |
|          | Geriatric Medicine (Internal Medicine) | 1  |
|          | Gynecology                             | 3  |
|          | Hematology/Oncology                    | 3  |
|          | Hospitalist                            | 5  |
|          | Infectious Disease                     | 1  |
|          | Internal Medicine                      | 34 |
|          | Internal Medicine/Pediatrics           | 1  |
|          | Interventional Cardiology              | 1  |
|          | Neonatal-Perinatal Medicine            | 1  |
|          | Nephrology                             | 6  |
|          | Neurological Surgery                   | 3  |
|          | Neurology                              | 4  |
|          | Obstetrics & Gynecology                | 7  |
|          | Ophthalmology                          | 5  |
|          | Orthopedic Surgery                     | 2  |
|          | Otolaryngology                         | 1  |
|          | Pain Management                        | 1  |
|          | Pediatrics                             | 9  |
|          | Physical Medicine & Rehabilitation     | 2  |
|          | Plastic Surgery                        | 1  |
|          | Psychiatry                             | 18 |
|          | Pulmonary Critical Care Medicine       | 3  |
|          | Pulmonary Disease                      | 1  |
|          | Radiation Oncology                     | 1  |
|          |                                        |    |