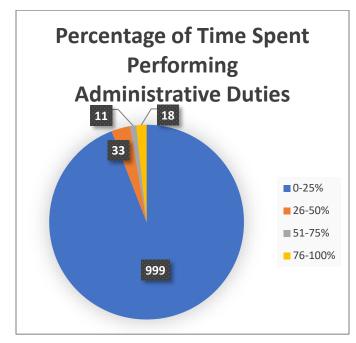

| License |            |             |           |        |
|---------|------------|-------------|-----------|--------|
| Number  | First Name | Middle Name | Last Name | Suffix |
| 10472   | Jarrett    |             | Cain      |        |
| 10479   | Nicholas   | Vincent     | DiMassa   |        |
| 10480   | Sheila     | Raedine     | Feaster   |        |
| 10481   | Jennifer   |             | Flo       |        |
| 10473   | Michael    | Albert      | Gentile   |        |
| 10467   | Richard    | Chapman     | Harris    | III    |
| 10478   | Mark       | Henry       | Hofbauer  |        |
| 10468   | Brigette   | Frances     | Kuhn      |        |
| 10482   | Hsing-Hsi  | James       | Lee       |        |
| 10469   | Stefan     | P.          | Lorincz   |        |
| 10475   | James      | E.          | Pipes     |        |
| 10476   | Richard    | Andrew      | Ross      |        |
| 10470   | Kristin    | Lynne       | Silinski  |        |
| 10471   | Kaveh      |             | Soltani   |        |
| 10477   | William    | J.          | Weily     |        |
| 10474   | Frederick  | Arthur      | Wiseman   |        |