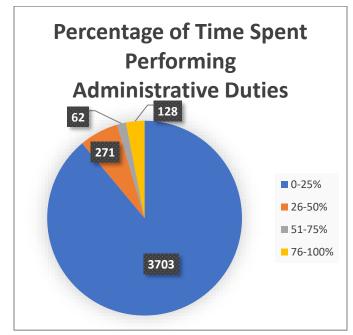

#### **Medical Doctor Practice Demographics**

| BARBOUR  |                                        |    |
|----------|----------------------------------------|----|
|          | Anatomic/Clinical Pathology            | 1  |
|          | Family Practice                        | 5  |
|          | Pediatrics                             | 1  |
|          | Psychiatry                             | 1  |
| BERKELEY |                                        |    |
|          | Addiction Medicine                     | 2  |
|          | Anatomic/Clinical Pathology            | 3  |
|          | Anesthesiology                         | 9  |
|          | Cardiovascular Disease                 | 7  |
|          | Child and Adolescent Psychiatry        | 1  |
|          | Clinical Pathology                     | 1  |
|          | Cosmetic Surgery                       | 1  |
|          | Dermatology                            | 3  |
|          | Diagnostic Radiology                   | 2  |
|          | Emergency Medicine                     | 10 |
|          | Endocrinology Diabetes and Metabolism  | 2  |
|          | Family Practice                        | 39 |
|          | Gastroenterology                       | 2  |
|          | General Practice                       | 2  |
|          | General Preventive Medicine            | 1  |
|          | General Surgery                        | 6  |
|          | Geriatric Medicine (Internal Medicine) | 1  |
|          | Gynecology                             | 3  |
|          | Hematology/Oncology                    | 3  |
|          | Hospitalist                            | 5  |
|          | Infectious Disease                     | 1  |
|          | Internal Medicine                      | 34 |
|          | Internal Medicine/Pediatrics           | 1  |
|          | Interventional Cardiology              | 1  |
|          | Neonatal-Perinatal Medicine            | 1  |
|          | Nephrology                             | 6  |
|          | Neurological Surgery                   | 3  |
|          | Neurology                              | 4  |
|          | Obstetrics & Gynecology                | 7  |
|          | Ophthalmology                          | 5  |
|          | Orthopedic Surgery                     | 2  |
|          | Otolaryngology                         | 1  |
|          | Pain Management                        | 1  |
|          | Pediatrics                             | 9  |
|          | Physical Medicine & Rehabilitation     | 2  |
|          | Plastic Surgery                        | 1  |
|          | Psychiatry                             | 18 |
|          | Pulmonary Critical Care Medicine       | 3  |
|          | Pulmonary Disease                      | 1  |
|          | Radiation Oncology                     | 1  |
|          |                                        |    |