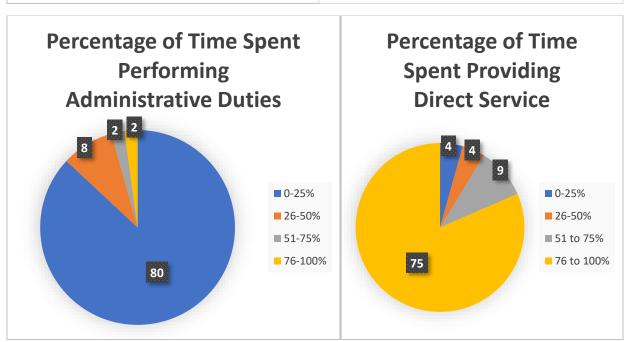

nalty           |
| Edward Joseph Silvio Picardi | 01/13/2021 | Public Reprimand                               |
| Walter Charles Kerschl       | 02/17/2021 | Limitation or Restriction on License/Practice* |
| Richard B. Kline             | 03/03/2021 | Administrative Fine/Monetary Penalty           |
| Tobias Douglas Barker        | 03/10/2021 | Limitation or Restriction on License/Practice* |
| Daren Richard Anderson       | 03/12/2021 | Limitation or Restriction on License/Practice* |
| Sunita Mishra                | 05/13/2021 | Limitation or Restriction on License/Practice* |
| Hemant Sarin                 | 06/03/2021 | License Reinstatement Denied                   |

<sup>\*</sup> Nondisciplinary matters

# PODIATRIC PHYSICIANS

### **Podiatric Physician Practice Demographics**







# Number of Active Status Podiatric Physicians by West Virginia County of Practice and Primary Specialty as of June 30, 2021

| BERKELEY   |                                  |   |
|------------|----------------------------------|---|
|            | Foot Orthopedics or Biomechanics | 1 |
|            | General Practice                 | 6 |
|            | Surgery                          | 1 |
| BROOKE     |                                  |   |
|            | General Practice                 | 2 |
|            | Pediatric Surgery (Surgery)      | 1 |
| CABELL     |                                  |   |
|            | Foot and Ankle Surgery           | 2 |
|            | General Practice                 | 7 |
|            | Surgery                          | 3 |
| FAYETTE    |