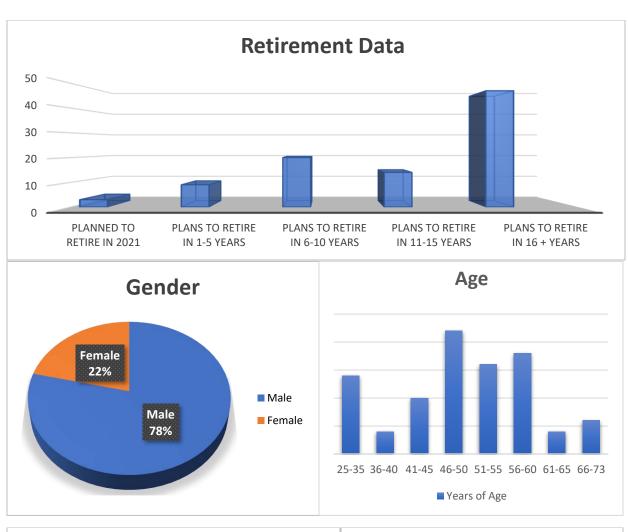

Penalty           |
| Edward Joseph Silvio Picardi | 01/13/2021 | Public Reprimand                               |
| Walter Charles Kerschl       | 02/17/2021 | Limitation or Restriction on License/Practice* |
| Richard B. Kline             | 03/03/2021 | Administrative Fine/Monetary Penalty           |
| Tobias Douglas Barker        | 03/10/2021 | Limitation or Restriction on License/Practice* |
| Daren Richard Anderson       | 03/12/2021 | Limitation or Restriction on License/Practice* |
| Sunita Mishra                | 05/13/2021 | Limitation or Restriction on License/Practice* |
| Hemant Sarin                 | 06/03/2021 | License Reinstatement Denied                   |

<sup>\*</sup> Nondisciplinary matters

# PODIATRIC PHYSICIANS

### **Podiatric Physician Practice Demographics**







# Number of Active Status Podiatric Physicians by West Virginia County of Practice and Primary Specialty as of June 30, 2021

| BERKELEY   |                                  |   |
|------------|----------------------------------|---|
|            | Foot Orthopedics or Biomechanics | 1 |
|            | General Practice                 | 6 |
|            | Surgery                          | 1 |
| BROOKE     |                                  |   |
|            | General Practice                 | 2 |
|            | Pediatric Surgery (Surgery)      | 1 |
| CABELL     |                                  |   |
|            | Foot and Ankle Surgery           | 2 |
|            | General Practice                 | 7 |
|            | Surgery                          | 3 |
| FAYETTE    |