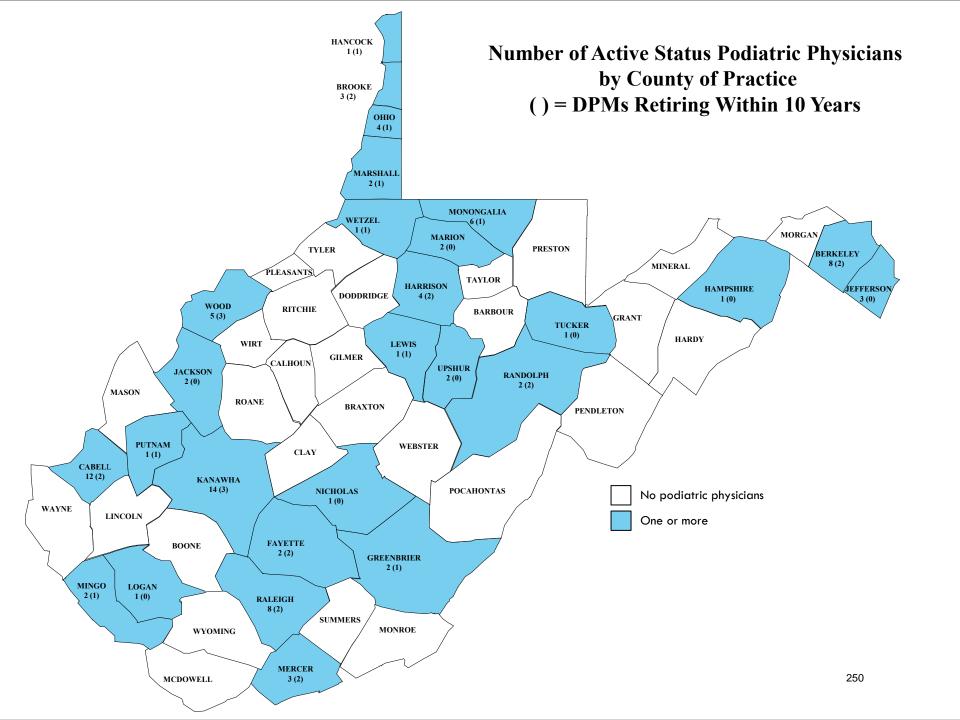

## **Total Licenses, Certifications, Permits** and Registrations as of June 30, 2021

| MEDICAL DOCTOR (MD) DATA                                                                                                                                  |       |
|-----------------------------------------------------------------------------------------------------------------------------------------------------------|-------|
|                                                                                                                                                           | 4 205 |
| Active Status MD Licenses - Primary Work Address in WV                                                                                                    | 4,385 |
| Active Status MD Licenses - Primary Work Address Outside of WV                                                                                            | 3,026 |
| Active Status MD Licenses - No Primary Work Address on Record                                                                                             | 191   |
| Inactive Status MD Licenses                                                                                                                               | 446   |
| Total Number of MD Licenses, Excluding Specialty Licenses and Temporary Licenses                                                                          | 8,048 |
| Licensed MDs for Whom the Board of Medicine Serves as State of Principal Licensure for Compact Licensing Through the Interstate Medical Licensure Compact | 84    |
| Limited License to Practice Medicine and Surgery at a Designated State<br>Veterans Nursing Home Facility                                                  | 0     |
| Medical School Faculty Licenses                                                                                                                           | 11    |
| Restricted Licenses in Extraordinary Circumstances                                                                                                        | 11    |
| Uncompensated Volunteer Licenses for a Charitable Function                                                                                                | 7     |
| Temporary Licenses                                                                                                                                        | 9     |
| Educational Permits                                                                                                                                       | 626   |
| Reciprocal Educational Permits                                                                                                                            | 0     |
| Emergency Registrations - MDs who are Licensed in Another State                                                                                           | 1587  |
| Emergency Registrations - MDs who are Retired or Hold an Inactive Status<br>License                                                                       | 6     |
| Controlled Substance Dispensing Practitioner Registrations                                                                                                | 349   |
| PODIATRIC PHYSICIAN (DPM) DATA                                                                                                                            |       |
| Active Status DPM Licenses - Primary Work Address in WV                                                                                                   | 94    |
| Active Status DPM Licenses - Primary Work Address Outside of WV                                                                                           | 39    |
| Active Status DPM Licenses - no Primary Practice Location on Record                                                                                       | 0     |
| Inactive Status DPM Licenses                                                                                                                              | 9     |
|                                                                                                                                                           |       |

## **Total Licenses, Certifications, Permits** and Registrations as of June 30, 2021

| PODIATRIC PHYSICIAN (DPM) DATA CONTINUED                                                                 |       |  |
|----------------------------------------------------------------------------------------------------------|-------|--|
| Total Number of DPM Licenses, Excluding Temporary Licenses                                               | 142   |  |
| Temporary Licenses                                                                                       | 0     |  |
| Controlled Substance Dispensing Practitioner Registrations                                               | 15    |  |
| PHYSICIAN ASSISTANT (PA) DATA                                                                            |       |  |
| Active Status PA Licenses with an Active Practice Agreement and/or Practice Notification                 | 953   |  |
| Active Status PA Licenses without an Active Practice Agreement and/or Practice Notification <sup>1</sup> | 153   |  |
| Total Number of PA Licenses, Excluding Temporary Licenses                                                | 1,106 |  |
| Temporary Licenses                                                                                       | 3     |  |
| Emergency Registrations - PAs who are Licensed in Another State                                          | 124   |  |
| Emergency Registrations - PAs who are Retired                                                            | 0     |  |
| Controlled Substance Dispensing Practitioner Registrations                                               | 38    |  |
| RADIOLOGY ASSISTANT (RA) DATA                                                                            |       |  |
| Radiology Assistant Licenses                                                                             | 0     |  |
| BUSINESS ENTITY DATA                                                                                     |       |  |
| Medical Corporation Registrations                                                                        | 318   |  |
| Professional Limited Liability Company Registrations                                                     | 154   |  |