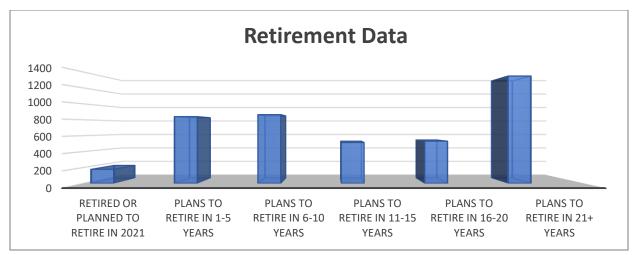

#### **Medical Doctor Practice Demographics**

| BARBOUR  |                                        |    |
|----------|----------------------------------------|----|
|          | Anatomic/Clinical Pathology            | 1  |
|          | Family Practice                        | 5  |
|          | Pediatrics                             | 1  |
|          | Psychiatry                             | 1  |
| BERKELEY |                                        |    |
|          | Addiction Medicine                     | 2  |
|          | Anatomic/Clinical Pathology            | 3  |
|          | Anesthesiology                         | 9  |
|          | Cardiovascular Disease                 | 7  |
|          | Child and Adolescent Psychiatry        | 1  |
|          | Clinical Pathology                     | 1  |
|          | Cosmetic Surgery                       | 1  |
|          | Dermatology                            | 3  |
|          | Diagnostic Radiology                   | 2  |
|          | Emergency Medicine                     | 10 |
|          | Endocrinology Diabetes and Metabolism  | 2  |
|          | Family Practice                        | 39 |
|          | Gastroenterology                       | 2  |
|          | General Practice                       | 2  |
|          | General Preventive Medicine            | 1  |
|          | General Surgery                        | 6  |
|          | Geriatric Medicine (Internal Medicine) | 1  |
|          | Gynecology                             | 3  |
|          | Hematology/Oncology                    | 3  |
|          | Hospitalist                            | 5  |
|          | Infectious Disease                     | 1  |
|          | Internal Medicine                      | 34 |
|          | Internal Medicine/Pediatrics           | 1  |
|          | Interventional Cardiology              | 1  |
|          | Neonatal-Perinatal Medicine            | 1  |
|          | Nephrology                             | 6  |
|          | Neurological Surgery                   | 3  |
|          | Neurology                              | 4  |
|          | Obstetrics & Gynecology                | 7  |
|          | Ophthalmology                          | 5  |
|          | Orthopedic Surgery                     | 2  |
|          | Otolaryngology                         | 1  |
|          | Pain Management                        | 1  |
|          | Pediatrics                             | 9  |
|          | Physical Medicine & Rehabilitation     | 2  |
|          | Plastic Surgery                        | 1  |
|          | Psychiatry                             | 18 |
|          | Pulmonary Critical Care Medicine       | 3  |
|          | Pulmonary Disease                      | 1  |
|          | Radiation Oncology                     | 1  |
|          |                                        |    |