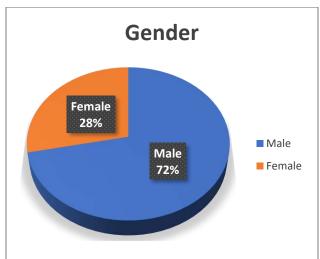

#### **Medical Doctor Practice Demographics**

| BARBOUR  |                                        |    |
|----------|----------------------------------------|----|
|          | Anatomic/Clinical Pathology            | 1  |
|          | Family Practice                        | 5  |
|          | Pediatrics                             | 1  |
|          | Psychiatry                             | 1  |
| BERKELEY |                                        |    |
|          | Addiction Medicine                     | 2  |
|          | Anatomic/Clinical Pathology            | 3  |
|          | Anesthesiology                         | 9  |
|          | Cardiovascular Disease                 | 7  |
|          | Child and Adolescent Psychiatry        | 1  |
|          | Clinical Pathology                     | 1  |
|          | Cosmetic Surgery                       | 1  |
|          | Dermatology                            | 3  |
|          | Diagnostic Radiology                   | 2  |
|          | Emergency Medicine                     | 10 |
|          | Endocrinology Diabetes and Metabolism  | 2  |
|          | Family Practice                        | 39 |
|          | Gastroenterology                       | 2  |
|          | General Practice                       | 2  |
|          | General Preventive Medicine            | 1  |
|          | General Surgery                        | 6  |
|          | Geriatric Medicine (Internal Medicine) | 1  |
|          | Gynecology                             | 3  |
|          | Hematology/Oncology                    | 3  |
|          | Hospitalist                            | 5  |
|          | Infectious Disease                     | 1  |
|          | Internal Medicine                      | 34 |
|          | Internal Medicine/Pediatrics           | 1  |
|          | Interventional Cardiology              | 1  |
|          | Neonatal-Perinatal Medicine            | 1  |
|          | Nephrology                             | 6  |
|          | Neurological Surgery                   | 3  |
|          | Neurology                              | 4  |
|          | Obstetrics & Gynecology                | 7  |
|          | Ophthalmology                          | 5  |
|          | Orthopedic Surgery                     | 2  |
|          | Otolaryngology                         | 1  |
|          | Pain Management                        | 1  |
|          | Pediatrics                             | 9  |
|          | Physical Medicine & Rehabilitation     | 2  |
|          | Plastic Surgery                        | 1  |
|          | Psychiatry                             | 18 |
|          | Pulmonary Critical Care Medicine       | 3  |
|          | Pulmonary Disease                      | 1  |
|          | Radiation Oncology                     | 1  |
|          |                                        |    |