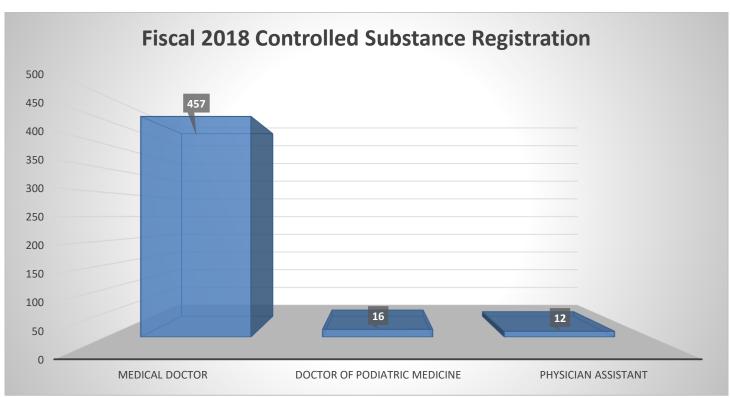

| 606     | 620     |
| ■ Podiatric Physicians (D.P.M.)            | 2                   | 9       | 4       | 9       | 8       |
| ■ Physician Assistants (P.A.)              | 83                  | 81      | 84      | 71      | 112     |
| ■ Medical Corporations                     | 20                  | 21      | 23      | 20      | 17      |
| ■ Professional Limited Liability Companies | 26                  | 32      | 23      | 20      | 22      |
| ■ Special Volunteer Medical Licenses       | 0                   | 0       | 1       | 0       | 0       |
| ■ Medical School Faculty Limited Licenses  | 0                   | 1       | 0       | 0       | 3       |
| ■ Extraordinary Medical Licenses           | 1                   | 0       | 1       | 1       | 1       |