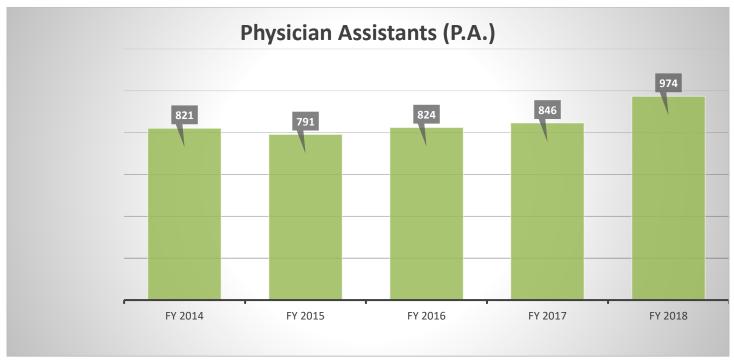

| 606     | 620     |
| ■ Podiatric Physicians (D.P.M.)            | 2                   | 9       | 4       | 9       | 8       |
| ■ Physician Assistants (P.A.)              | 83                  | 81      | 84      | 71      | 112     |
| ■ Medical Corporations                     | 20                  | 21      | 23      | 20      | 17      |
| ■ Professional Limited Liability Companies | 26                  | 32      | 23      | 20      | 22      |
| ■ Special Volunteer Medical Licenses       | 0                   | 0       | 1       | 0       | 0       |
| ■ Medical School Faculty Limited Licenses  | 0                   | 1       | 0       | 0       | 3       |
| ■ Extraordinary Medical Licenses           | 1                   | 0       | 1       | 1       | 1       |