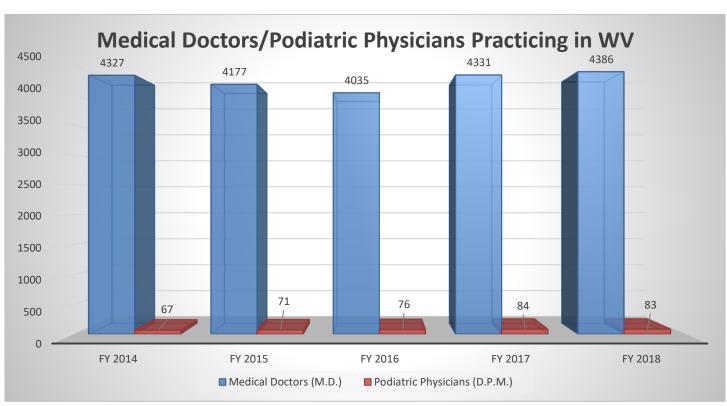

|                                            | New Licenses Issued |         |         |         |         |
|--------------------------------------------|---------------------|---------|---------|---------|---------|
|                                            | FY 2014             | FY 2015 | FY 2016 | FY 2017 | FY 2018 |
| ■ Medical Doctors (M.D.)                   | 564                 | 573     | 595     | 606     | 620     |
| ■ Podiatric Physicians (D.P.M.)            | 2                   | 9       | 4       | 9       | 8       |
| ■ Physician Assistants (P.A.)              | 83                  | 81      | 84      | 71      | 112     |
| ■ Medical Corporations                     | 20                  | 21      | 23      | 20      | 17      |
| ■ Professional Limited Liability Companies | 26                  | 32      | 23      | 20      | 22      |
| ■ Special Volunteer Medical Licenses       | 0                   | 0       | 1       | 0       | 0       |
| ■ Medical School Faculty Limited Licenses  | 0                   | 1       | 0       | 0       | 3       |
| ■ Extraordinary Medical Licenses           | 1                   | 0       | 1       | 1       | 1       |