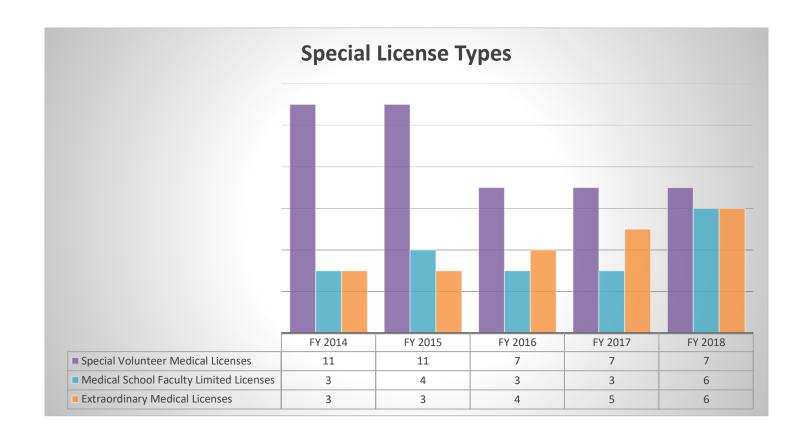

|                                            | New Licenses Issued |         |         |         |         |
|--------------------------------------------|---------------------|---------|---------|---------|---------|
|                                            | FY 2014             | FY 2015 | FY 2016 | FY 2017 | FY 2018 |
| ■ Medical Doctors (M.D.)                   | 564                 | 573     | 595     | 606     | 620     |
| ■ Podiatric Physicians (D.P.M.)            | 2                   | 9       | 4       | 9       | 8       |
| ■ Physician Assistants (P.A.)              | 83                  | 81      | 84      | 71      | 112     |
| ■ Medical Corporations                     | 20                  | 21      | 23      | 20      | 17      |
| ■ Professional Limited Liability Companies | 26                  | 32      | 23      | 20      | 22      |
| ■ Special Volunteer Medical Licenses       | 0                   | 0       | 1       | 0       | 0       |
| ■ Medical School Faculty Limited Licenses  | 0                   | 1       | 0       | 0       | 3       |
| ■ Extraordinary Medical Licenses           | 1                   | 0       | 1       | 1       | 1       |