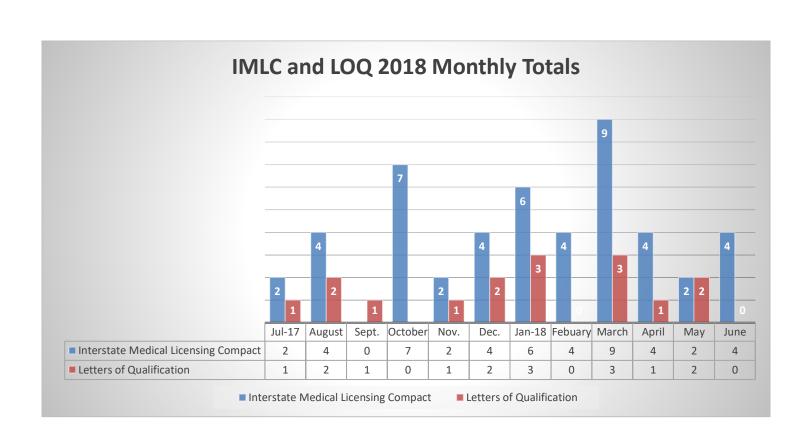

5     | 606     | 620     |
| ■ Podiatric Physicians (D.P.M.)            | 2                   | 9       | 4       | 9       | 8       |
| ■ Physician Assistants (P.A.)              | 83                  | 81      | 84      | 71      | 112     |
| ■ Medical Corporations                     | 20                  | 21      | 23      | 20      | 17      |
| ■ Professional Limited Liability Companies | 26                  | 32      | 23      | 20      | 22      |
| ■ Special Volunteer Medical Licenses       | 0                   | 0       | 1       | 0       | 0       |
| ■ Medical School Faculty Limited Licenses  | 0                   | 1       | 0       | 0       | 3       |
| ■ Extraordinary Medical Licenses           | 1                   | 0       | 1       | 1       | 1       |