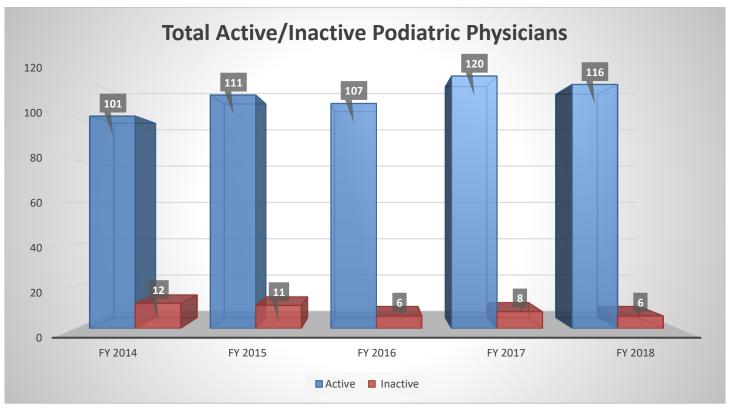

|                                            | New Licenses Issued |         |         |         |         |
|--------------------------------------------|---------------------|---------|---------|---------|---------|
|                                            | FY 2014             | FY 2015 | FY 2016 | FY 2017 | FY 2018 |
| ■ Medical Doctors (M.D.)                   | 564                 | 573     | 595     | 606     | 620     |
| ■ Podiatric Physicians (D.P.M.)            | 2                   | 9       | 4       | 9       | 8       |
| ■ Physician Assistants (P.A.)              | 83                  | 81      | 84      | 71      | 112     |
| ■ Medical Corporations                     | 20                  | 21      | 23      | 20      | 17      |
| ■ Professional Limited Liability Companies | 26                  | 32      | 23      | 20      | 22      |
| ■ Special Volunteer Medical Licenses       | 0                   | 0       | 1       | 0       | 0       |
| ■ Medical School Faculty Limited Licenses  | 0                   | 1       | 0       | 0       | 3       |
| ■ Extraordinary Medical Licenses           | 1                   | 0       | 1       | 1       | 1       |