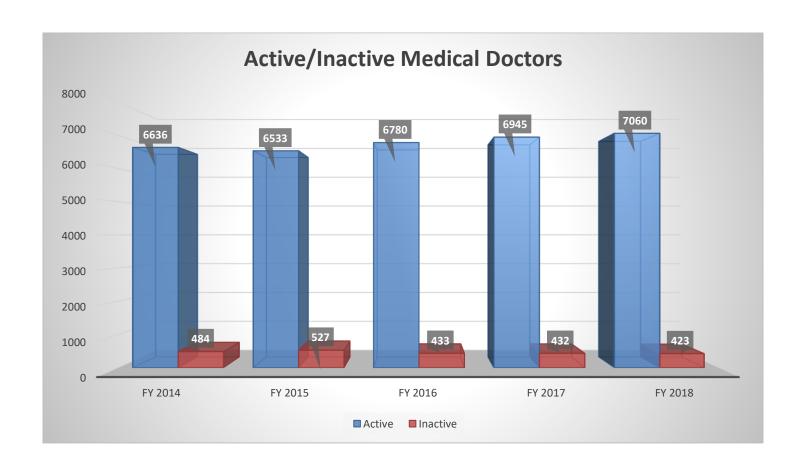

|                                            | New Licenses Issued |         |         |         |         |
|--------------------------------------------|---------------------|---------|---------|---------|---------|
|                                            | FY 2014             | FY 2015 | FY 2016 | FY 2017 | FY 2018 |
| ■ Medical Doctors (M.D.)                   | 564                 | 573     | 595     | 606     | 620     |
| ■ Podiatric Physicians (D.P.M.)            | 2                   | 9       | 4       | 9       | 8       |
| ■ Physician Assistants (P.A.)              | 83                  | 81      | 84      | 71      | 112     |
| ■ Medical Corporations                     | 20                  | 21      | 23      | 20      | 17      |
| ■ Professional Limited Liability Companies | 26                  | 32      | 23      | 20      | 22      |
| ■ Special Volunteer Medical Licenses       | 0                   | 0       | 1       | 0       | 0       |
| ■ Medical School Faculty Limited Licenses  | 0                   | 1       | 0       | 0       | 3       |
| ■ Extraordinary Medical Licenses           | 1                   | 0       | 1       | 1       | 1       |