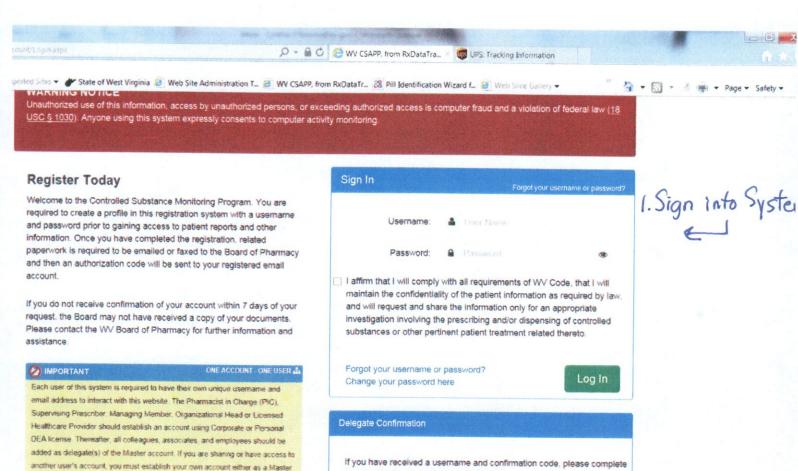

To gain access to the WV CSMP, please go to csapp.wv.gov.

- Click the register button
- Follow the screen prompts
- You will need:
  - o NPI number, zip code
  - O DEA number, zip code, expiration date
  - o Board license number, expiration date
  - O You will create the user name, password and will answer security questions (answers are case sensitive). Keep a record of this information. You will need it in the future.
  - The last screen will instruct you to fax your license to 304-558-0474. Please provide your board license and DEA certificate (no cover sheet needed).
  - Upon receipt, we will finally approve your access and you will receive a confirmation code in your email.
  - At that point, you will sign into the system with your user name and password and the system will prompt you to enter the confirmation code. Once the confirmation code is entered, your access to the CSMP will be complete.

your registration to gain access to the site.

Register

- ♥ € ⊖ ► ¥ ₺ 3/7/2013

or Delegate.