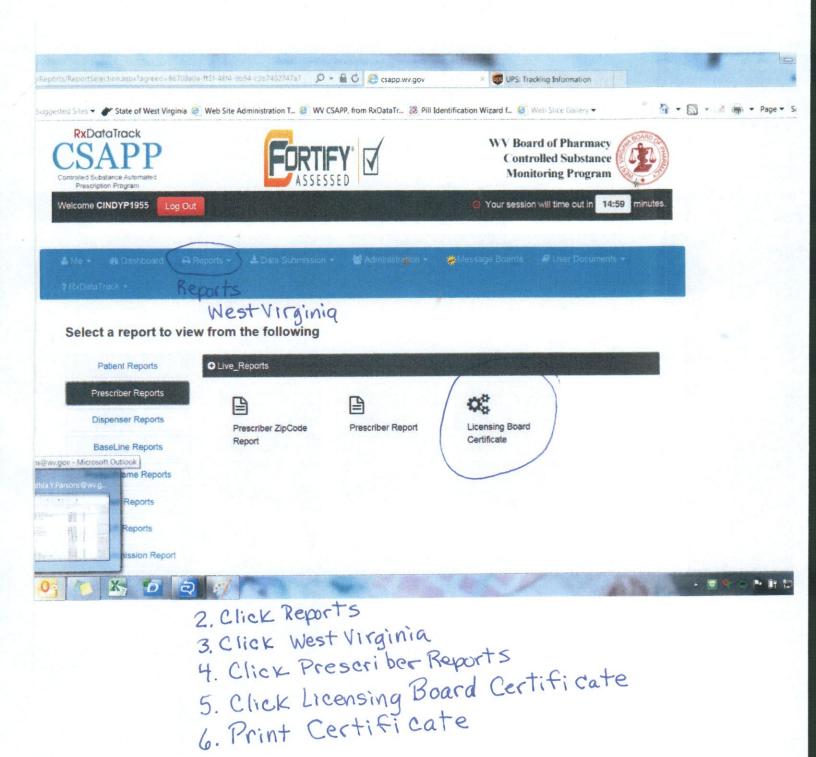

To gain access to the WV CSMP, please go to csapp.wv.gov.

- Click the register button
- Follow the screen prompts
- You will need:
  - o NPI number, zip code
  - O DEA number, zip code, expiration date
  - o Board license number, expiration date
  - O You will create the user name, password and will answer security questions (answers are case sensitive). Keep a record of this information. You will need it in the future.
  - The last screen will instruct you to fax your license to 304-558-0474. Please provide your board license and DEA certificate (no cover sheet needed).
  - Upon receipt, we will finally approve your access and you will receive a confirmation code in your email.
  - At that point, you will sign into the system with your user name and password and the system will prompt you to enter the confirmation code. Once the confirmation code is entered, your access to the CSMP will be complete.